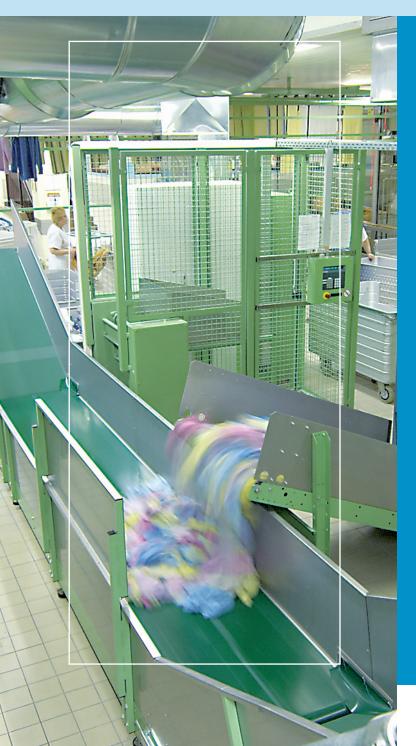

## Your benefits at a glance:

- Discharge possible axially, to the left or right
- Robust and solid construction
- Drainage for gentle fabric treatment
- Internal lining of drums for gentle fabric treatment and easy removal of laundry from drum
- Optimal management processes for adjustment of laundry types
- Management by touch screen includes diagnostic system
- Energy saving through drive propulsion recovery