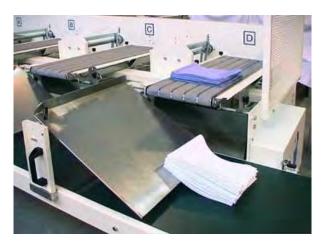

#### **OUTPUT FROM THE STACKERS TO THE TABLES**

This is the standard configuration for discharging the stacks with a reception table at the exit. This table can be lifted off and the bottom primary fold table used for manual crossfolding.

#### COMMON OUTPUT FROM THE STACKERS

Each discharge conveyor is equipped with a flap that receives the stack and transfers it to a lower belt which automatically sends it to the right or to the left, depending on the configuration chosen.