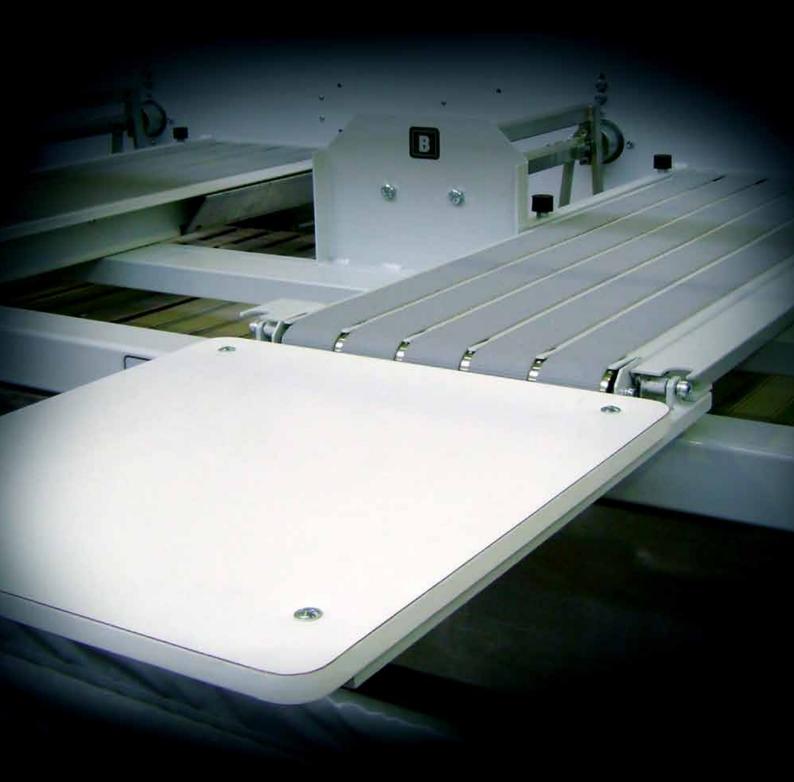

#### **OUTPUT FROM THE STACKERS TO THE TABLES**

This is the standard configuration for discharging the stacks with a reception table at the exit. This table can be lifted off and the bottom primary fold table used for manual crossfolding.