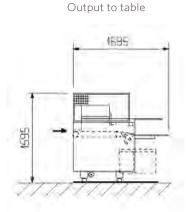

| OTHERS                           |     |               |  |  |
|----------------------------------|-----|---------------|--|--|
| Noise level                      | dbA | 71            |  |  |
| Height                           | mm  | 1.595         |  |  |
|                                  |     |               |  |  |
| Depth                            |     |               |  |  |
| Output to table                  | mm  | 1.695         |  |  |
| Output to transfer conveyor      | mm  | 1.665         |  |  |
|                                  |     |               |  |  |
| Jseful width/Total width (Lu /A) |     |               |  |  |
| Output to table                  | mm  | 3.300 / 3.608 |  |  |
| Output to transfer conveyor      | mm  | 3.300 / 4.105 |  |  |