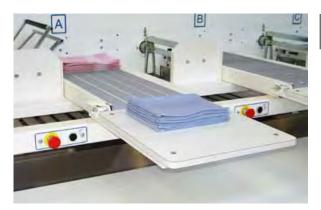

#### **DIRTY/TORN SELECTION**

There is a classification trapdoor in one lane equipped with a selection flap that separates items marked "dirty" or "torn" into two distinct compartments. This trapdoor is located beneath the primary fold output table.