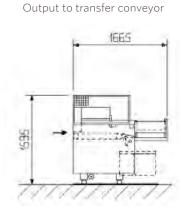

| OTHERS                           |     |               |  |  |
|----------------------------------|-----|---------------|--|--|
| Noise level                      | dbA | 71            |  |  |
| Height                           | mm  | 1.595         |  |  |
|                                  |     |               |  |  |
| Depth                            |     |               |  |  |
| Output to table                  | mm  | 1.695         |  |  |
| Output to transfer conveyor      | mm  | 1.665         |  |  |
|                                  |     |               |  |  |
| Jseful width/Total width (Lu /A) |     |               |  |  |
| Output to table                  | mm  | 3.300 / 3.608 |  |  |
| Output to transfer conveyor      | mm  | 3.300 / 4.105 |  |  |