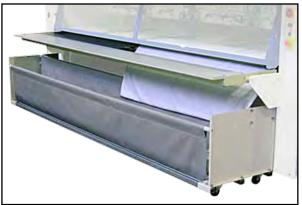

This design allows the stacks to be collected automatically and sent on to an operator or to other conveyor belts, in order to collect them all together in the dispatching area.