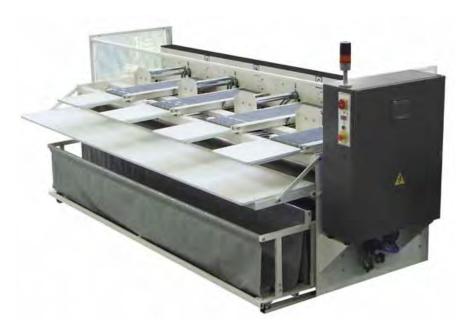

# PL-MULT

The PL-MULT multi-lane folder allows to handle small items such as napkins, tea towels or pillowcases. It connects to the primary output of an FL series folder, which should have 4 independent primary fold lanes plus a table. After the primary folds programmed in the FL folder, it performs a cross-fold and stacks the items on 4 lanes.

### **TECHNOLOGY**

The articles arrive from the primary folder on the main conveyor along the middle of each of the lanes. This folder may have already performed one or two primary folds previously. The PL-MULT performs a cross-fold using a rising mechanical blade and a gripper. The item is folded in half. A gripping device holds the folded article, and by rotating it, stacks the items onto the discharge conveyor. The number of items in each stack is set during programming.