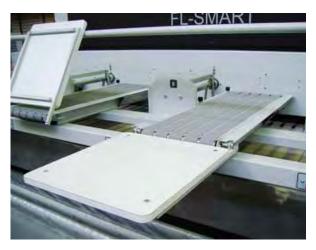

#### **OUTPUT FROM THE STACKERS TO THE TABLES**

This is the standard configuration for discharging the stacks with a reception table at the exit. This table can be lifted off and the bottom primary fold table used for manual crossfolding.